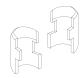

### 16 Shelf Clips

#### STEP 2: Attaching Clips for Bottom Shelf

- 1. Components: 4 posts from Step 1 and 4 clips (8 halves).
- Attach a 2 piece clip at the desired location at the bottom of the posts. Be sure that the small end of the clip is pointing in the upward direction. The ridge inside of the clip should be aligned with the groove in the pole. Snap clip firmly into pole. See Figure B.