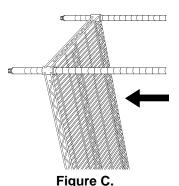

#### **STEP 3: Install Bottom Shelf**

- 1. Components: 1 Shelf.
- 2. Place your shelf on its side. Holding the shelf, slide each pole through the shelfcylinders starting from the top of the pole. Push each pole until the plastic clip is snug into the shelf cylinder. Note that the wire surface is on the top of the shelf. See Figure C.
- 3. To place the unit upright, hold the sides of the shelf and bring downward gently. Press firmly against shelf until shelf cylinders are firmly over the shelf clips.