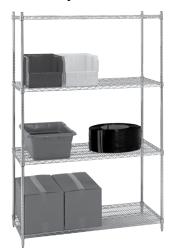

## Stationary Wire Shelving Assembly Instructions

**PARTS LIST** 

#### **STEP 3: Install Bottom Shelf**

- 1. Components: 1 Shelf.
- 2. Place your shelf on its side. Holding the shelf, slide each pole through the shelfcylinders starting from the top of the pole. Push each pole until the plastic clip is snug into the shelf cylinder. Note that the wire surface is on the top of the shelf. See Figure C.
- 3. To place the unit upright, hold the sides of the shelf and bring downward gently. Press firmly against shelf until shelf cylinders are firmly over the shelf clips.