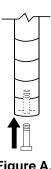

#### **STEP 1: Attaching Adjustable Feet to Posts**

- 1. Components: 4 posts and 4 adjustable feet.
- Screw adjustable foot into each post until it is secured. See Figure A.

Figure A.