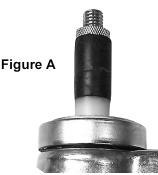

# STEP 1: Attaching Casters to Posts

- 1. Components: 4 posts and 4 caster wheels
- 2. Tighten the nut at the top of the caster to expand the rubber boot insuring a snug fit in the post. **See Figure A.**
- 3. Using only your hands, gently press and turn caster into bottom of each post until seated securely. **See Figure B.**
- 4. DO NOT HAMMER THE CASTER INTO THE POST OR DAMAGE WILL OCCUR. See Figure C.