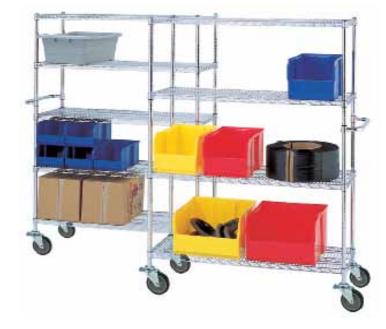

# **Mobile Wire Shelving**

Assembly Instructions



PARTS LIST



# **GENERAL SAFETY INFORMATION**

**Use two people when setting up this unit.** Some parts may have sharp edges. Care must be taken when handling various pieces to avoid injury. For safety, wear a pair of work gloves when assembling or performing any maintenance.

# STEP 1: Attaching Casters to Posts

- 1. Components: 4 posts and 4 caster wheels
- 2. Tighten the nut at the top of the caster to expand the rubber boot insuring a snug fit in the post. **See Figure A.**
- 3. Using only your hands, gently press and turn caster into bottom of each post until seated securely. **See Figure B.**
- 4. DO NOT HAMMER THE CASTER INTO THE POST OR DAMAGE WILL OCCUR. See Figure C.

# **STEP 2: Attaching Clips for Bottom Shelf**

- 1. Components: 4 posts from Step 1 and 4 clips (8 halves).