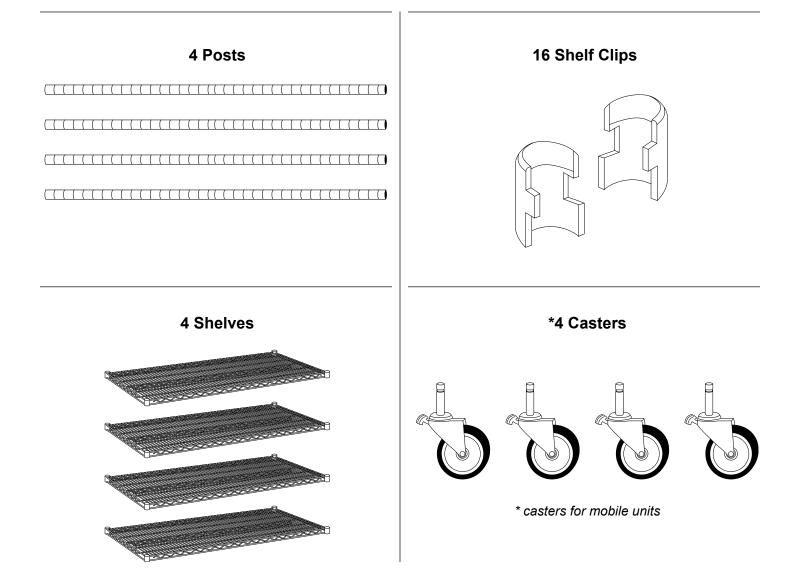

# **Mobile Wire Shelving**

Assembly Instructions

PARTS LIST

# STEP 1: Attaching Casters to Posts

- 1. Components: 4 posts and 4 caster wheels
- 2. Tighten the nut at the top of the caster to expand the rubber boot insuring a snug fit in the post. **See Figure A.**
- 3. Using only your hands, gently press and turn caster into bottom of each post until seated securely. **See Figure B.**
- 4. DO NOT HAMMER THE CASTER INTO THE POST OR DAMAGE WILL OCCUR. See Figure C.

# **STEP 2: Attaching Clips for Bottom Shelf**

- 1. Components: 4 posts from Step 1 and 4 clips (8 halves).
- 2. Attach a 2 piece clip at the desired location at the bottom of the posts. Be sure that the small end of the clip is pointing in the upward direction. The ridge inside of the clip should be aligned with the groove in the pole. Snap clip firmly into pole. **See Figure D.**

# **STEP 3: Install Bottom Shelf**

- 1. Components: 1 Shelf.
- Place your shelf on its side. Holding the shelf, slide each pole through the shelfcylinders starting from the top of the pole. Push each pole until the plastic clip is snug into the shelf cylinder. Note that the wire surface is on the top of the shelf.
  See Figure E.
- 3. To place the unit upright, hold the sides of the shelf and bring downward gently. Press firmly against shelf until shelf cylinders are firmly over the shelf clips.

# STEP 4: Installing 2nd Shelf

- 1. Components: 1 Shelf and 4 clips per shelf.
- 2. Attach a two piece clip at the desired location of the posts. Be sure that the small end of the clip is pointing in the upward direction. The ridge inside of the clip should be aligned with the groove in the pole. Snap clip firmly into post.
- 3. Holding the shelf by its sides, slide the shelf over the posts. Push the shelf firmly downward over the shelf clips. Shelf should fit firmly over clips.