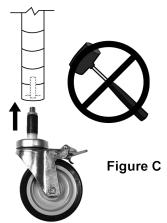

# STEP 1: Attaching Casters to Posts

- 1. Components: 4 posts and 4 caster wheels
- 2. Tighten the nut at the top of the caster to expand the rubber boot insuring a snug fit in the post. **See Figure A.**
- 3. Using only your hands, gently press and turn caster into bottom of each post until seated securely. **See Figure B.**
- 4. DO NOT HAMMER THE CASTER INTO THE POST OR DAMAGE WILL OCCUR. See Figure C.