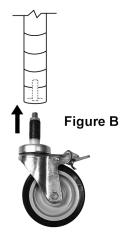

# STEP 1: Attaching Casters to Posts

- 1. Components: 4 posts and 4 caster wheels
- 2. Tighten the nut at the top of the caster to expand the rubber boot insuring a snug fit in the post. **See Figure A.**
- 3. Using only your hands, gently press and turn caster into bottom of each post until seated securely. **See Figure B.**
- 4. DO NOT HAMMER THE CASTER INTO THE POST OR DAMAGE WILL OCCUR. See Figure C.