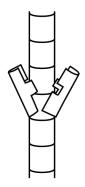

# **STEP 2: Attaching Clips for Bottom Shelf**

- 1. Components: 4 posts from Step 1 and 4 clips (8 halves).
- 2. Attach a 2 piece clip at the desired location at the bottom of the posts. Be sure that the small end of the clip is pointing in the upward direction. The ridge inside of the clip should be aligned with the groove in the pole. Snap clip firmly into pole. **See Figure D.**