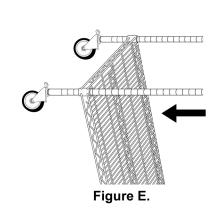

# **STEP 3: Install Bottom Shelf**

- 1. Components: 1 Shelf.
- Place your shelf on its side. Holding the shelf, slide each pole through the shelfcylinders starting from the top of the pole. Push each pole until the plastic clip is snug into the shelf cylinder. Note that the wire surface is on the top of the shelf.
  See Figure E.
- 3. To place the unit upright, hold the sides of the shelf and bring downward gently. Press firmly against shelf until shelf cylinders are firmly over the shelf clips.