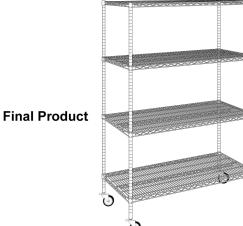

lf cylinder. Note that the wire surface is on the top of the shelf.
  See Figure E.
- 3. To place the unit upright, hold the sides of the shelf and bring downward gently. Press firmly against shelf until shelf cylinders are firmly over the shelf clips.

# STEP 4: Installing 2nd Shelf

- 1. Components: 1 Shelf and 4 clips per shelf.
- 2. Attach a two piece clip at the desired location of the posts. Be sure that the small end of the clip is pointing in the upward direction. The ridge inside of the clip should be aligned with the groove in the pole. Snap clip firmly into post.
- 3. Holding the shelf by its sides, slide the shelf over the posts. Push the shelf firmly downward over the shelf clips. Shelf should fit firmly over clips.

# STEP 5: Installing 3rd and 4th Shelves

1. Repeat Step 4













Figure D.